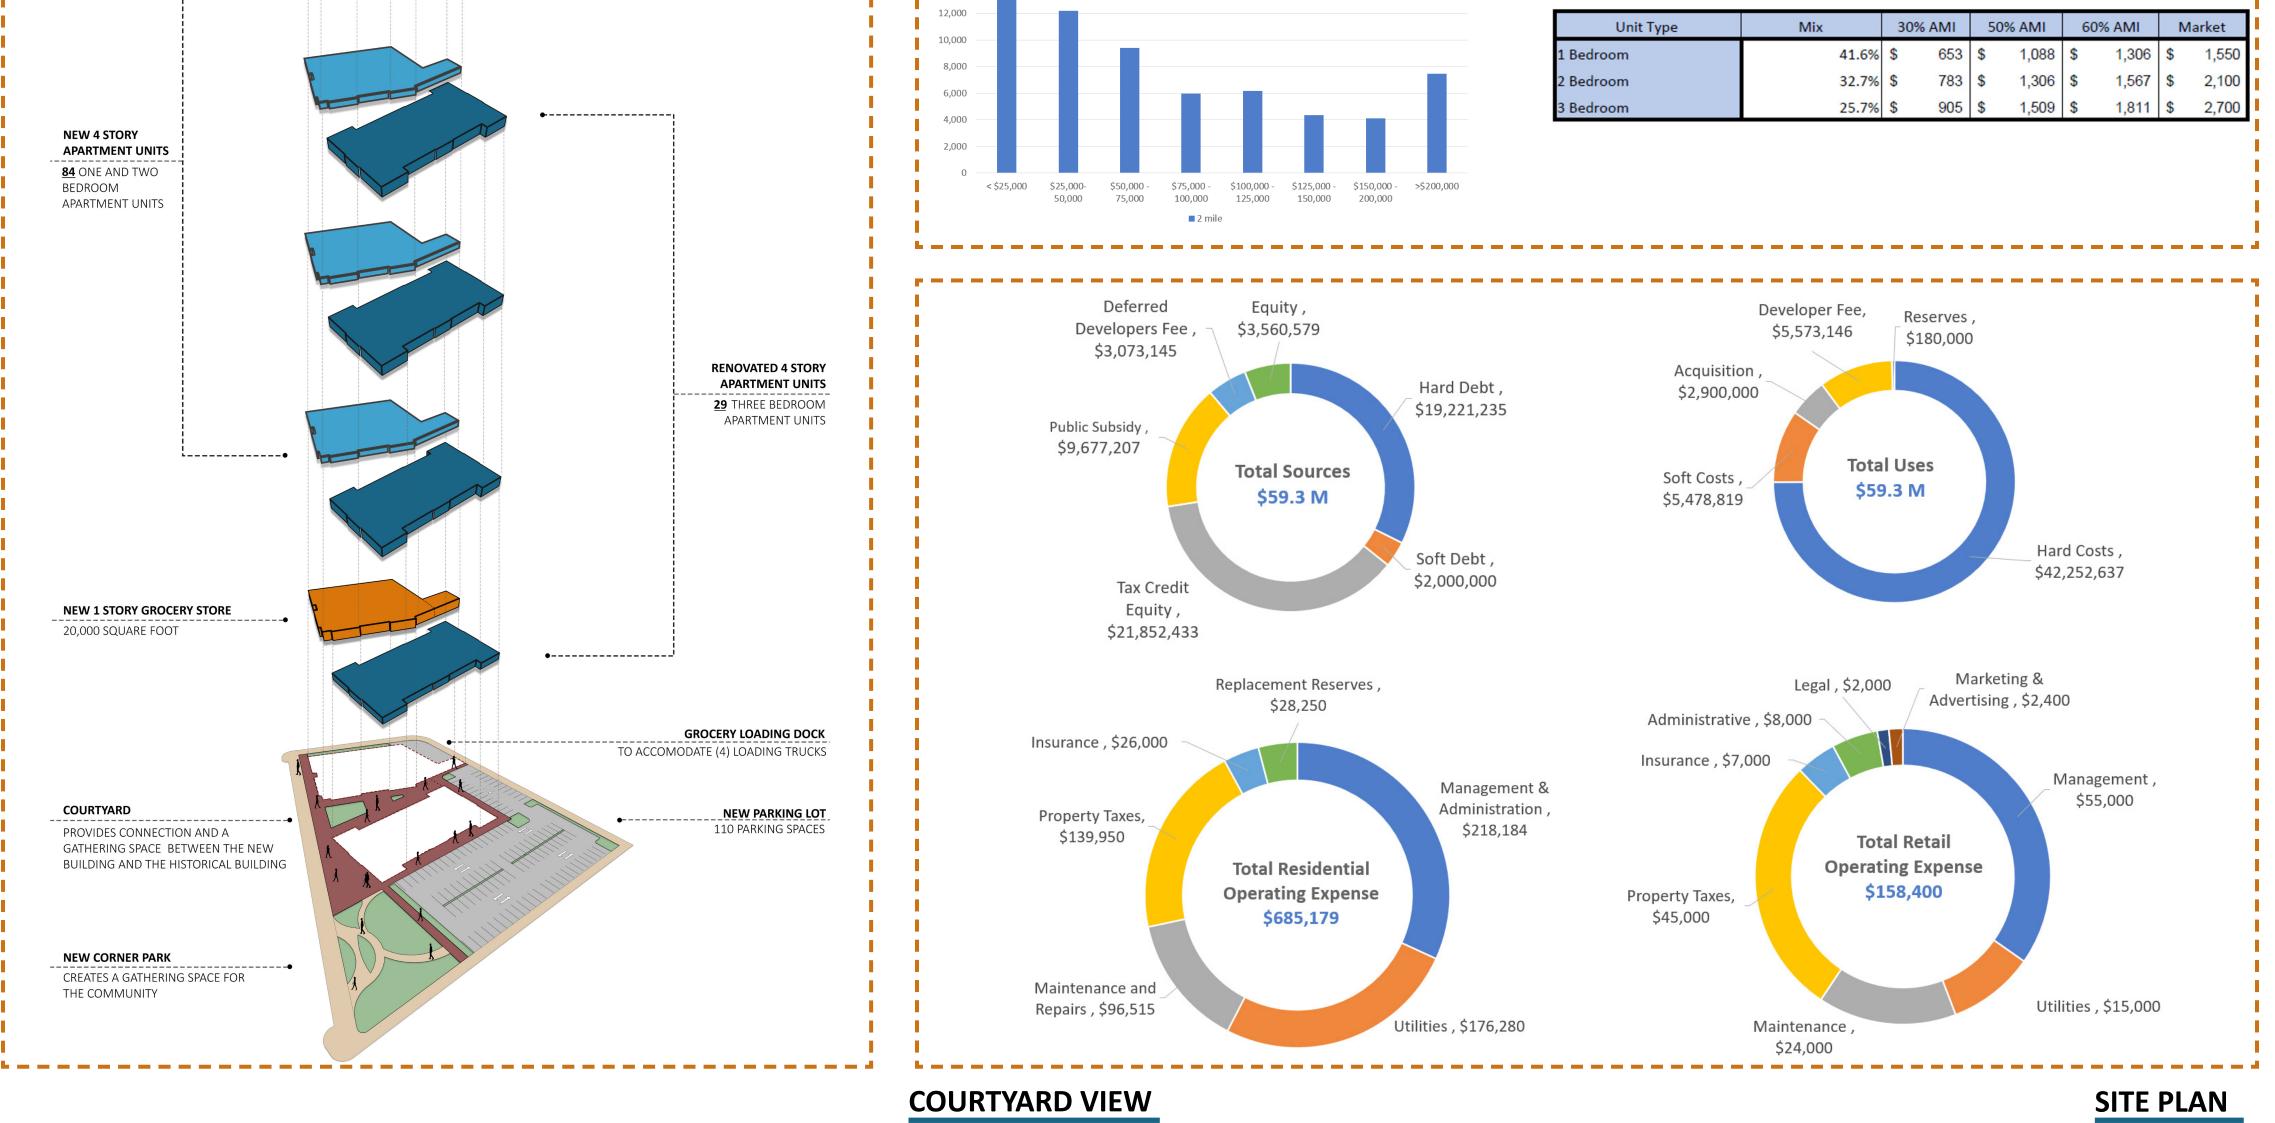

| 3D PROGRAM | Household Income (2-mile radius) | UNIT MIX INFORMATION |
|------------|----------------------------------|----------------------|
| 20,000     |                                  |                      |
| 16,000     |                                  |                      |
| 14,000 ——  |                                  |                      |

## Lillian Abigail Warfield

Warfield Development is proposing Stratford Flats, a 5-story mixed-use development, composed of 113 units, 88 of which are affordable and 25 are market rate. Stratford Flats is targeting a mixed-income community as the affordable apartments are restricted for householdings making 30%, 50%, and 60% of the AMI. The ground floor retail component will be a grocer which will provide access to fresh, healthy, and affordable foods. Located minutes from the Inner Harbor, Fells Point, Harbor East, and Little Italy, Stratford Flats is the place to be!