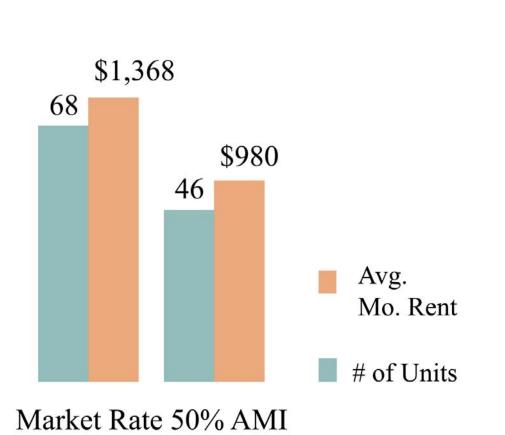

families as well as market rate units to enhance the social capital of residents all over town. The development is home to a culinary arts school aimed to provide work force education and host food education seminars for the region.