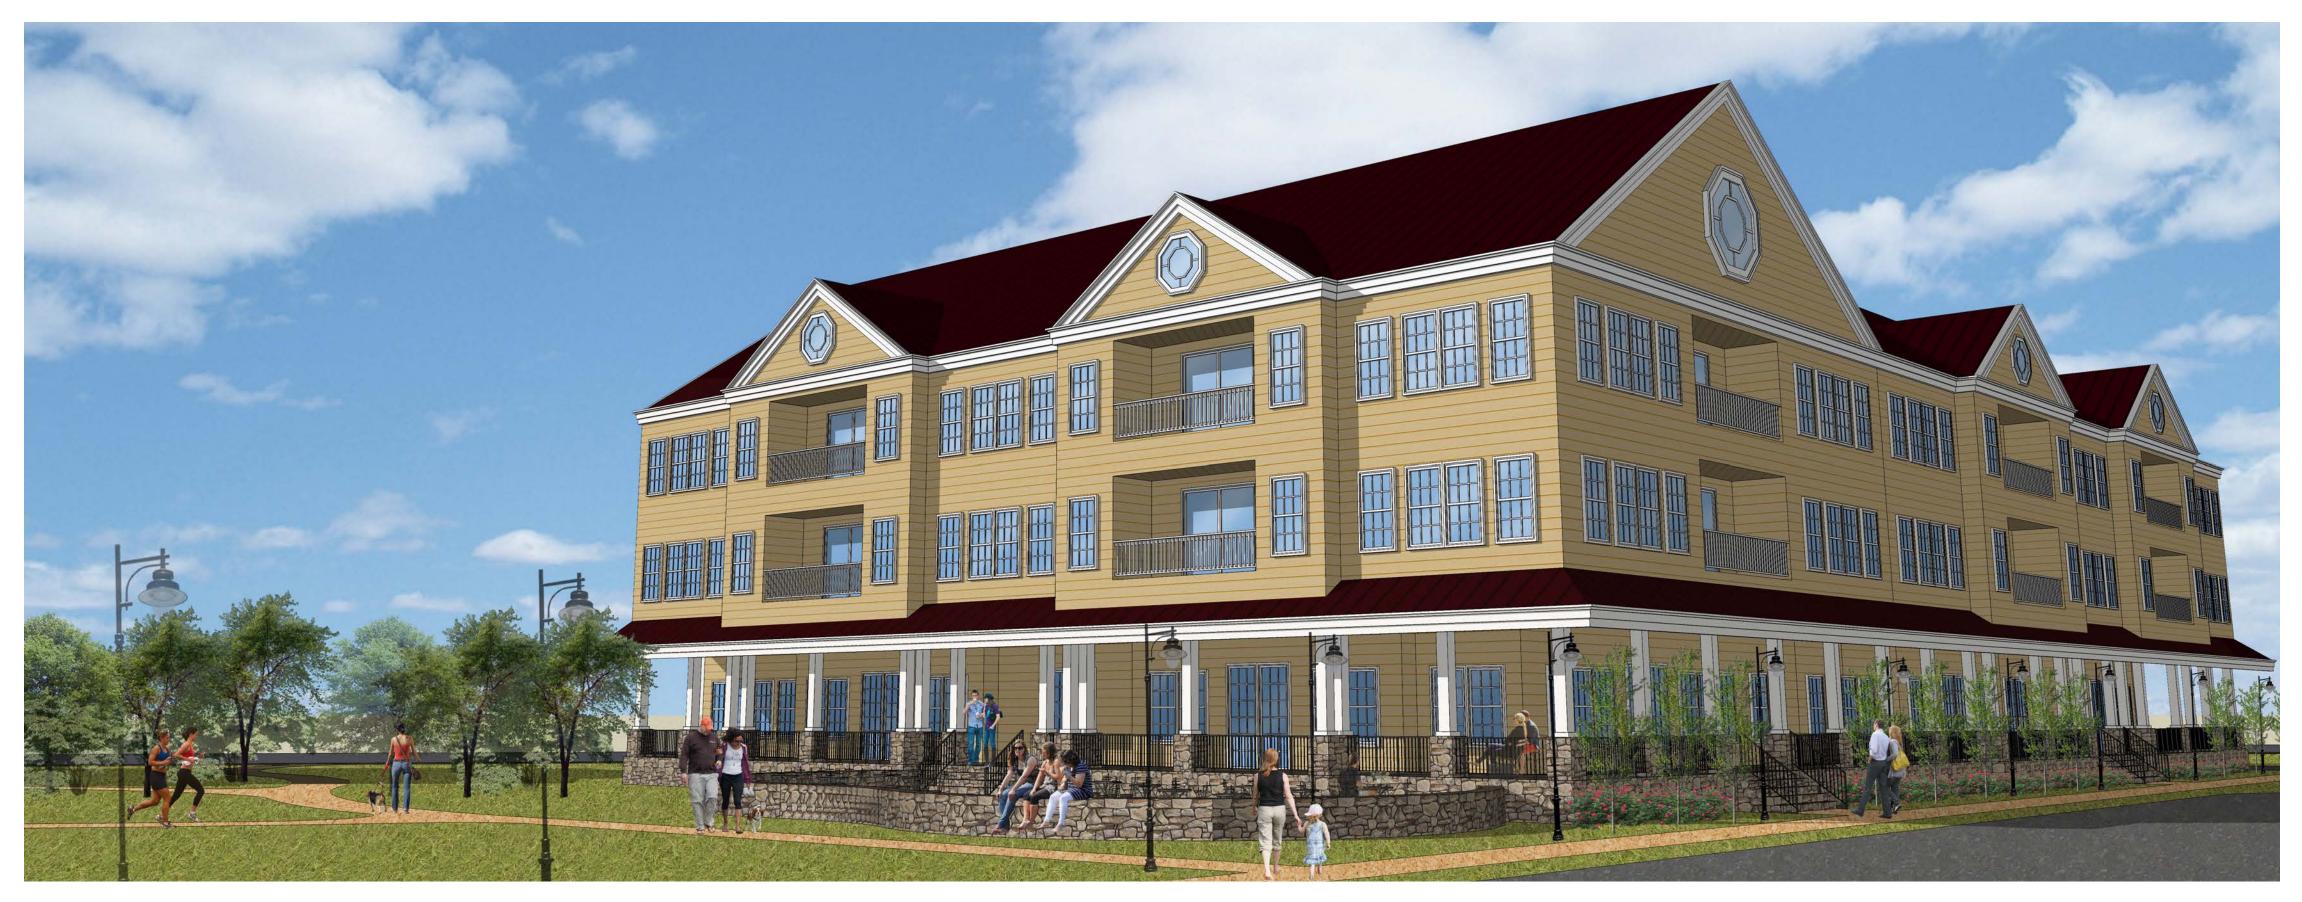

# Marker Eight Healthy Living in Fairmount Heights

## Michael Horwitz: Bulldog Development

Marker Eight is a 114 unit, mixed-use, mixed-income community along Sheriff Road in Fairmount Heights, Maryland. The development promotes healthy living, engagement with the outdoors, and community interaction. Marker Eight

includes a culinary arts school, market place, playground, walking paths, and a dog park to encourage citizens throughout the region to get together to learn, exercise, and collaborate. Marker Eight will provide a high quality living to low income

families as well as market rate units to enhance the social capital of residents all over town. The development is home to a culinary arts school aimed to provide work force education and host food education seminars for the region.