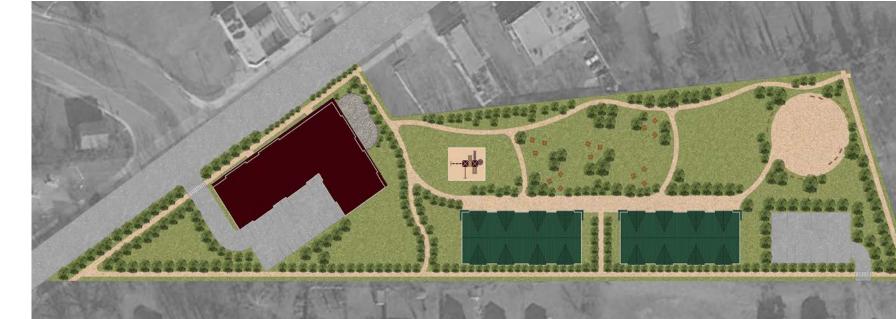

### **Site Details**

Address: 5345 Sheriff Road Fairmount Heights, MD 27.1M

Syndication

Reserves

**Sources:** 

\$18M \$8.4M \$654K

Return on Investment

\$650K IRR 28.3%

# Marker Eight Healthy Living in Fairmount Heights

## Michael Horwitz: Bulldog Development

Marker Eight is a 114 unit, mixed-use, mixed-income community along Sheriff Road in Fairmount Heights, Maryland. The development promotes healthy living, engagement with the outdoors, and community interaction. Marker Eight

includes a culinary arts school, market place, playground, walking paths, and a dog park to encourage citizens throughout the region to get together to learn, exercise, and collaborate. Marker Eight will provide a high quality living to low income

families as well as market rate units to enhance the social capital of residents all over town. The development is home to a culinary arts school aimed to provide work force education and host food education seminars for the region.