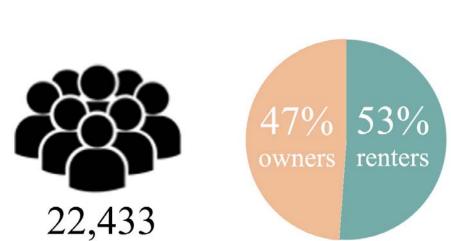

## **Market Analysis**

# **Financial Summary**

### **Site Details**



Address: 5345 Sheriff Road Fairmount Heights, MD 27.1M









Syndication

Reserves

**Sources:** 

\$18M \$8.4M \$654K











Return on Investment

\$650K IRR 28.3%



\$119K

\$742K

# Marker Eight Healthy Living in Fairmount Heights





## Michael Horwitz: Bulldog Development

Marker Eight is a 114 unit, mixed-use, mixed-income community along Sheriff Road in Fairmount Heights, Maryland. The development promotes healthy living, engagement with the outdoors, and community interaction. Marker Eight

includes a culinary arts school, market place, playground, walking paths, and a dog park to encourage citizens throughout the region to get together to learn, exercise, and collaborate. Marker Eight will provide a high quality living to low income

families as well as market rate unit