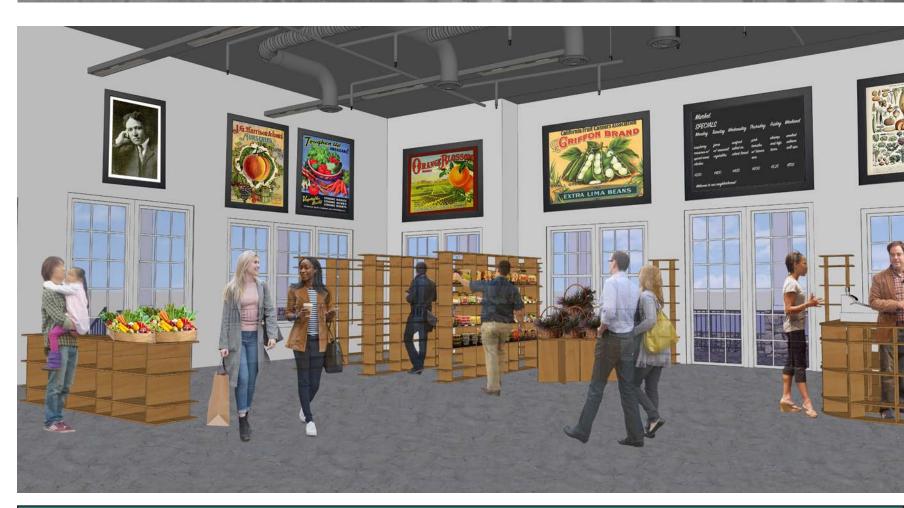

includes a culinary arts school, market place, playground, walking paths, and a dog park to encourage citizens throughout the region to get together to learn, exercise, and collaborate. Marker Eight will provide a high quality living to low income

families as well as market rate units to enhance the social capital of residents all over town. The development is home to a culinary arts school aimed to provide work force education and host food education seminars for the region.