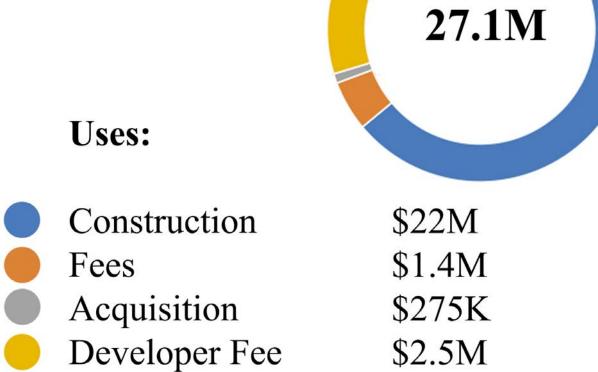

### **Site Details**

Address: 5345 Sheriff Road Fairmount Heights, MD 27.1M

Syndication

Reserves

**Sources:** 

\$18M \$8.4M \$654K

Return on Investment

\$650K IRR 28.3%

\$119K

\$742K