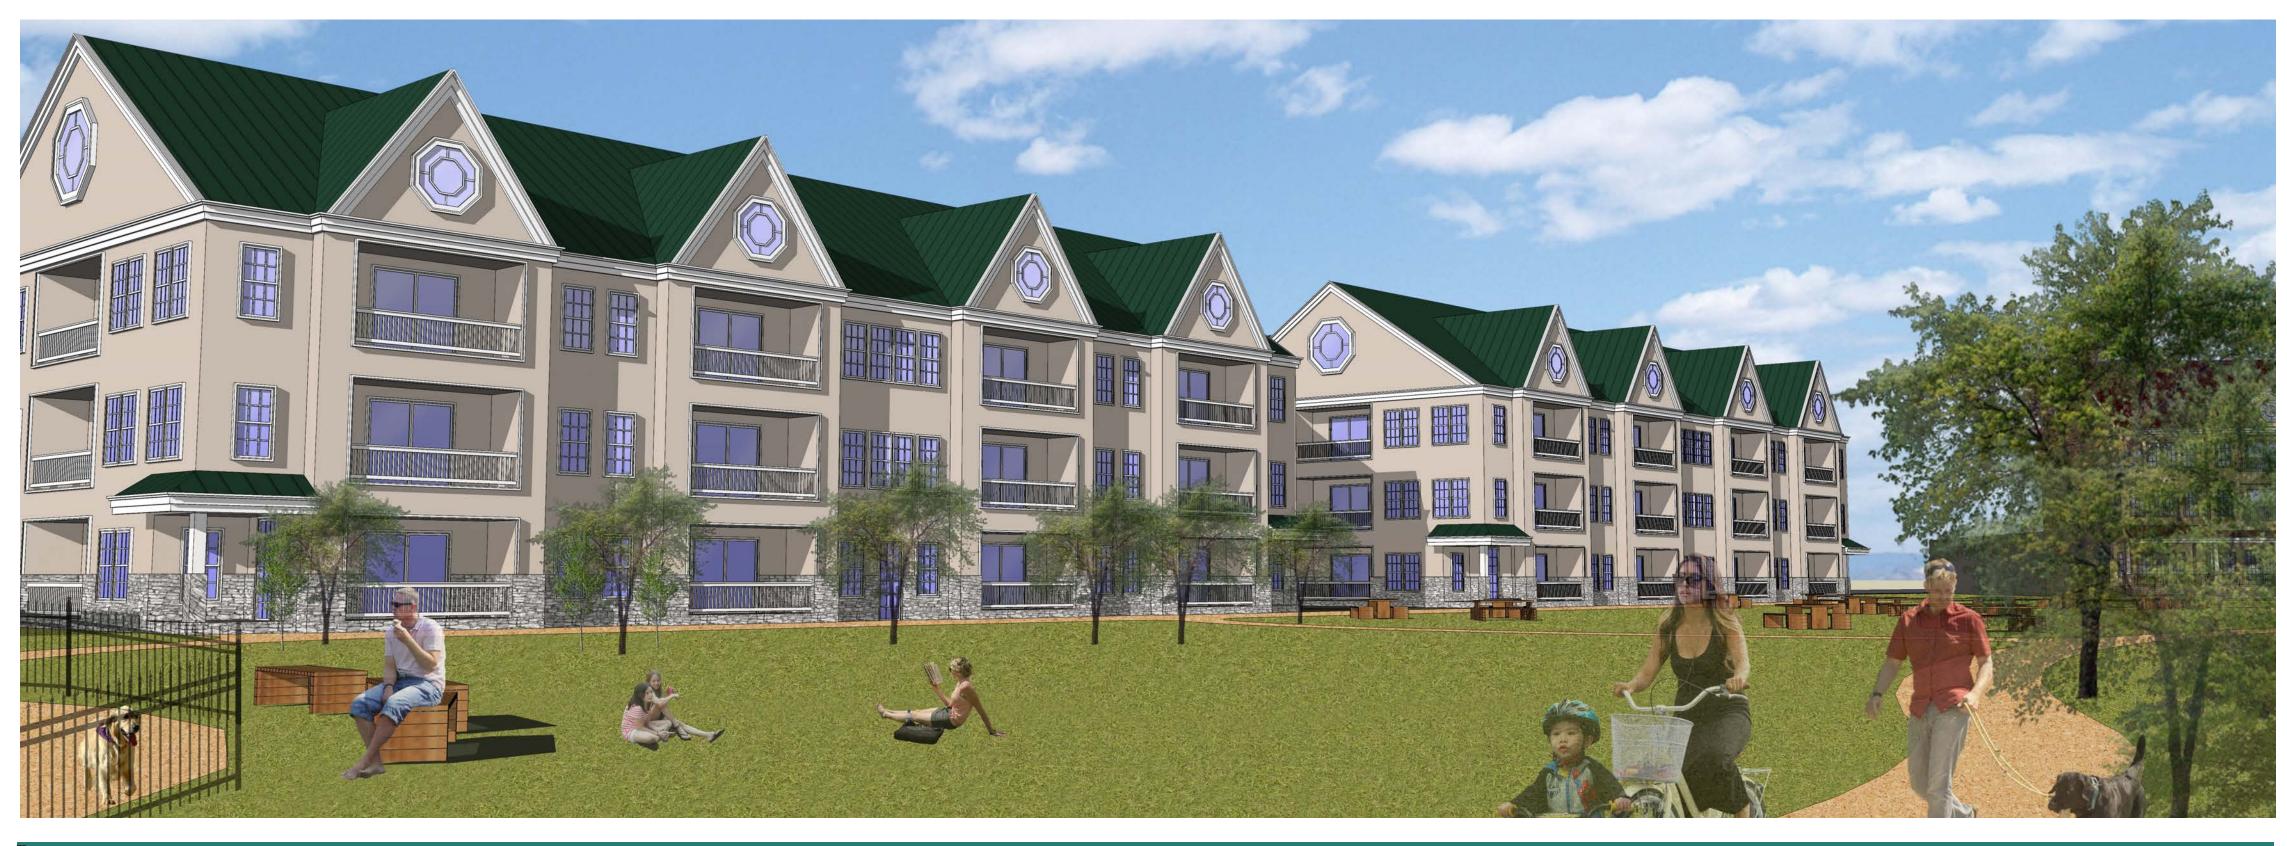

## Michael Horwitz: Bulldog Development

Marker Eight is a 114 unit, mixed-use, mixed-income community along Sheriff Road in Fairmount Heights, Maryland. The development promotes healthy living, engagement with the outdoors, and community interaction. Marker Eight

includes a culinary arts school, market place, playground, walking paths, and a dog park to encourage citizens throughout the region to get together to learn, exercise, and collaborate. Marker Eight will provide a high quality living to low income