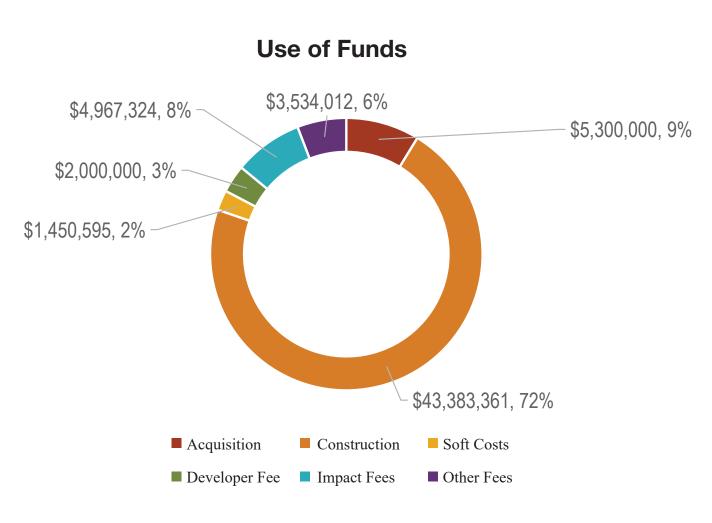

ar 2) |  |  |  |
| Value at Sale (5% Cap) | \$79.3M                                     |  |  |  |





| Unit Type     | Units | Avg. Unit Size (SF) | Avg. Rent | Avg. \$/SF |
|---------------|-------|---------------------|-----------|------------|
| Studio        | 20    | 550                 | \$1,735   | \$3.15     |
| 1BR           | 75    | 707                 | \$2,025   | \$2.87     |
| 1BR+          | 55    | 905                 | \$2,405   | \$2.66     |
| 2BR           | 50    | 1,130               | \$2,880   | \$2.55     |
| 2BR+ Townhome | e 10  | 1,700               | \$3,470   | \$2.04     |
| 3BR Townhome  | 2     | 1,900               | \$3,685   | \$1.94     |
| Total Avg.    | 212   | 901                 | \$2,380   | \$2.64     |





Debt Equity Interim Income











# Sophisticated Apartment Living Shouldn't Stop at the Beltway

# Matthew Harrop

Solomon's Crossing is the stylish new multifamily community that Annapolis deserves. From its classic modern design to its integration with the surrounding forestry, Solomon's Crossing strives to provide a retreat from the hectic workdays of Annapolis professionals, families, and empty nesters. Thoughtfully designed amenity spaces including a state-of-the-art fitness center and community lounge open up to an outdoor enclave that makes residents forget that they are within walking distance

to Annapolis's premier shopping district. A rooftop terrace with ample nooks and crannies to entertain guests or to walk pets surrounds the community's resort-style getaway pool. Highend finishes and features give a bri