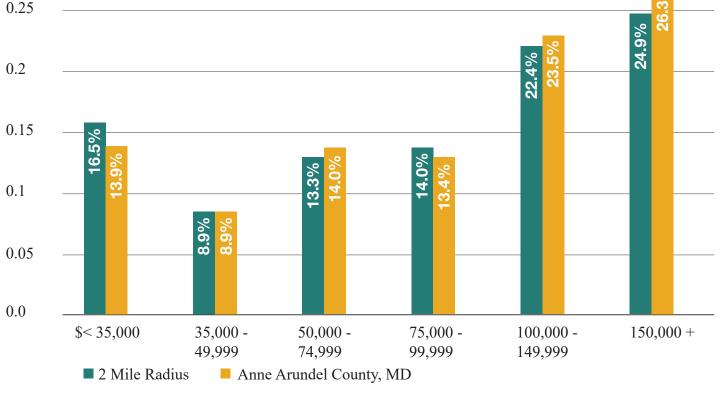

## Household Distribution by Income, 2019

Residential

191,1000 sf

| Retail           | 5,000 sf  |
|------------------|-----------|
| Stories          | Six       |
| Development Cost | \$60.6M   |
| Cost Per Unit    | \$286,000 |