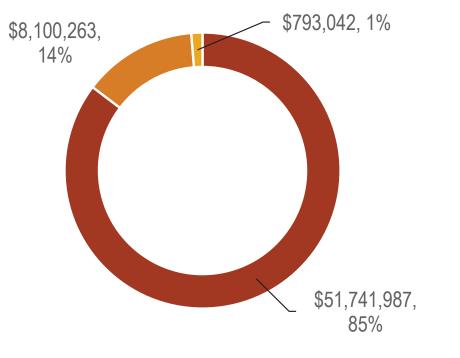

ll at Stabilization (Beginning of Year 2) |  |  |  |
| Value at Sale (5% Cap) | \$79.3M                                     |  |  |  |





| Unit Type     | Units | Avg. Unit Size (SF) | Avg. Rent | Avg. \$/SF |
|---------------|-------|---------------------|-----------|------------|
| Studio        | 20    | 550                 | \$1,735   | \$3.15     |
| 1BR           | 75    | 707                 | \$2,025   | \$2.87     |
| 1BR+          | 55    | 905                 | \$2,405   | \$2.66     |
| 2BR           | 50    | 1,130               | \$2,880   | \$2.55     |
| 2BR+ Townhome | e 10  | 1,700               | \$3,470   | \$2.04     |
| 3BR Townhome  | 2     | 1,900               | \$3,685   | \$1.94     |
| Total Avg.    | 212   | 901                 | \$2,380   | \$2.64     |





Debt Equity Interim Income











# Sophisticated Apartment Living Shouldn't Stop at the Beltway

# Matthew Harrop

Solomon's Crossing is the stylish new multifamily community that Annapolis deserves. From its classic modern design to its integration with the surrounding forestry, Solomon's Crossing strives to provide a retreat from the hectic workdays of Annapolis professionals, families, and empty nesters. Thoughtfully designed amenity spaces including a state-of-the-art fitness center and community lounge open up to an outdoor enclave that makes residents forget that they are within walking distance

to Annapolis's premier shopping district. A rooftop terrace with ample nooks and crannies to entertain guests or to walk pets surrounds the community's resort-style getaway pool. High