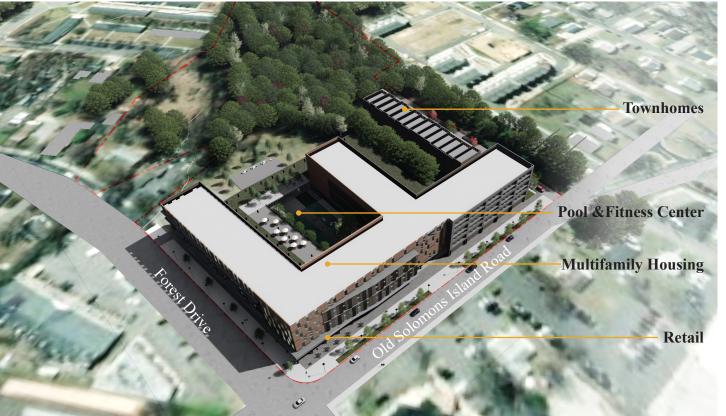

# Matthew Harrop

Solomon's Crossing is the stylish new multifamily community that Annapolis deserves. From its classic modern design to its integration with the surrounding forestry, Solomon's Crossing strives to provide a retreat from the hectic workdays of Annapolis professionals, families, and empty nesters. Thoughtfully designed amenity spaces including a state-of-the-art fitness center and community lounge open up to an outdoor enclave that makes residents forget that they are within walking distance

to Annapolis's premier shopping district. A rooftop terrace with ample nooks and crannies to entertain guests or to walk pets surrounds the community's resort-style getaway pool. Highend finishes and features give a bright, airy ambiance to each

unit, including twelve townhome rentals for those who desire extra space and comfort. With the advent of Solomon's Crossing, sophisticated apartment living no longer stops at the Beltway.