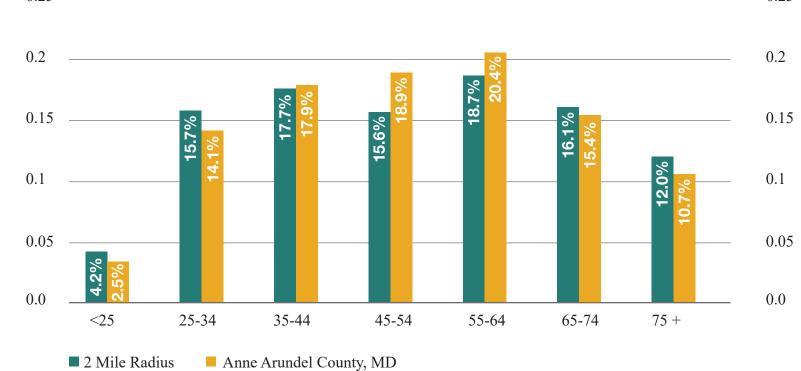

ld Distribution by Income, 2019

Residential

191,1000 sf

| Retail           | 5,000 sf  |
|------------------|-----------|
| Stories          | Six       |
| Development Cost | \$60.6M   |
| Cost Per Unit    | \$286,000 |

| Returns                |                                             |  |  |  |
|------------------------|---------------------------------------------|--|--|--|
| Levered IRR            | 15.40%                                      |  |  |  |
| Profit Margin          | 21.30%                                      |  |  |  |
| Cash on Cash           | 32.80%                                      |  |  |  |
| Exit Strategy          | Sell at Stabilization (Beginning of Year 2) |  |  |  |
| Value at Sale (5% Cap) | \$79.3M                                     |  |  |  |





| Unit Type     | Units | Avg. Unit Size (SF) | Avg. Rent | Avg. \$/SF |
|---------------|-------|---------------------|-----------|------------|
| Studio        | 20    | 550                 | \$1,735   | \$3.15     |
| 1BR           | 75    | 707                 | \$2,025   | \$2.87     |
| 1BR+          | 55    | 905                 | \$2,405   | \$2.66     |
| 2BR           | 50    | 1,130               | \$2,880   | \$2.55     |
| 2BR+ Townhome | e 10  | 1,700               | \$3,470   | \$2.04     |
| 3BR Townhome  | 2     | 1,900               | \$3,685   | \$1.94     |
| Total Avg.    | 212   | 901                 | \$2,380   | \$2.64     |





Debt Equity Interim Income











# Sophisticated Apartment Living Shouldn't Stop at the Beltway

# Matthew Harrop

Solomon's Cros