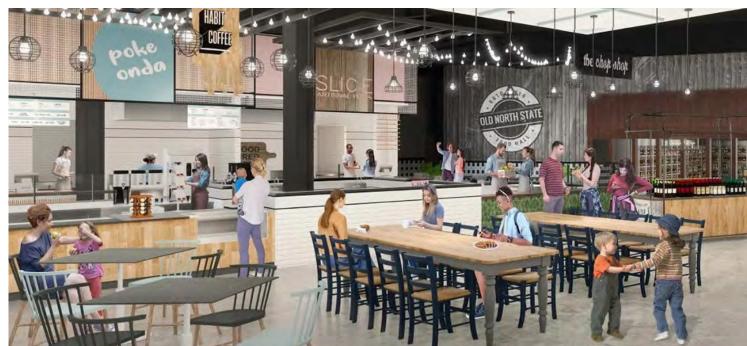

### **DEVELOPMENT PROGRAM**

| Total Site Area        | 130,680 SF       |
|------------------------|------------------|
| Building SF            | 95,760 SF        |
| Residential Floor Plan | 1 BR, 2 BR, 3 BR |
| Number of Units        | 75               |
| Type of Units          | 100% affordable  |
| The Palette Food Hub   | 12 Stalls        |
| Total Parking          | 70 spaces        |

VIBRANT INTERSECTION: of home, shopping, and dining.

**ENDLESS POSSIBILITIES**: of fresh local food.

GREAT NEIGHBORHOOD AMENITIES: just around the corner