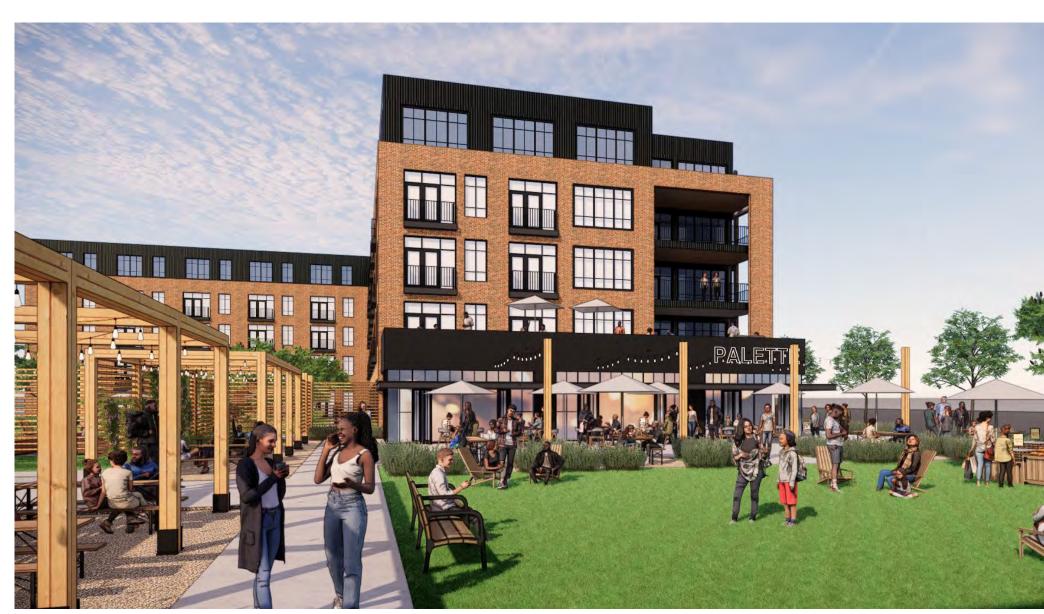

## The Heights

A New Wave of Living

Bethlehem Getachew Wolde

Lishan Development is proposing The Heights, a 5-story mixed-use development with 75 affordable mixed-income apartment units and a food hall that will provide a fresh, enjoyable, and unique food scene.

VIBRANT INTERSECTION: of home, shopping, and dining.

**ENDLESS POSSIBILITIES**: of fresh local food.

GREAT NEIGHBORHOOD AMENITIES: just around the corner