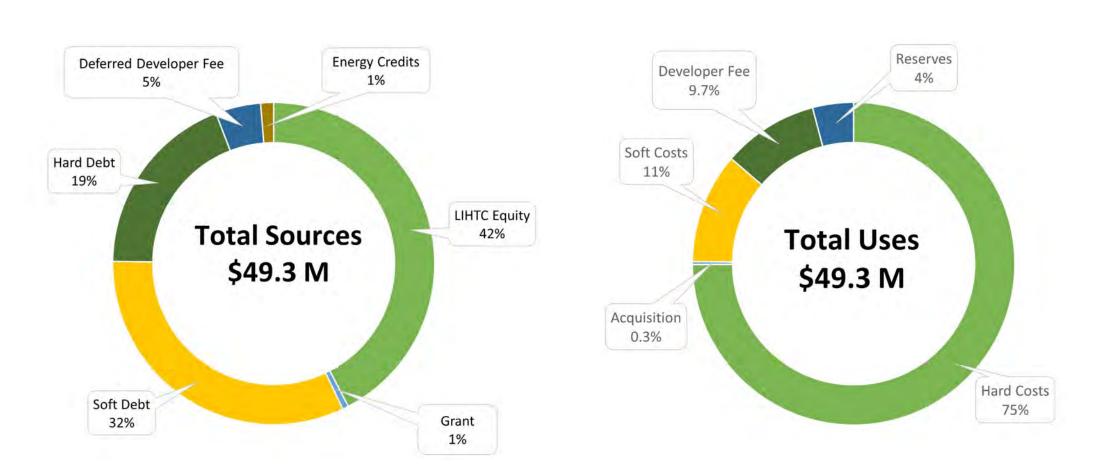

### **DEVELOPMENT PROGRAM**

| Total Site Area        | 130,680 SF       |
|------------------------|------------------|
| Building SF            | 95,760 SF        |
| Residential Floor Plan | 1 BR, 2 BR, 3 BR |
| Number of Units        | 75               |
| Type of Units          | 100% affordable  |
| The Palette Food Hub   | 12 Stalls        |
| Total Parking          | 70 spaces        |

### **SOURCES**

### **USES**



# UNIT MIX EQUITY Developer Equity 0.01% 1 BR 21 Units LIHTC Investor Equity 99.99%

### PROJECT TIMELINE









## The Heights

A New Wave of Living

Bethlehem Getachew Wolde

Lishan Development is proposing The Heights, a 5-story mixed-use development with 75 affordable mixed-income apartment units and a food hall that will provide a fresh, enjoyable, and unique food scene.

VIBRANT INTERSECTION: of home, shopping, and dining.

**ENDLESS POSSIBILITIES**: of fresh local food.

GREAT NEIGHBORHOOD AMENITIES: just around the corner