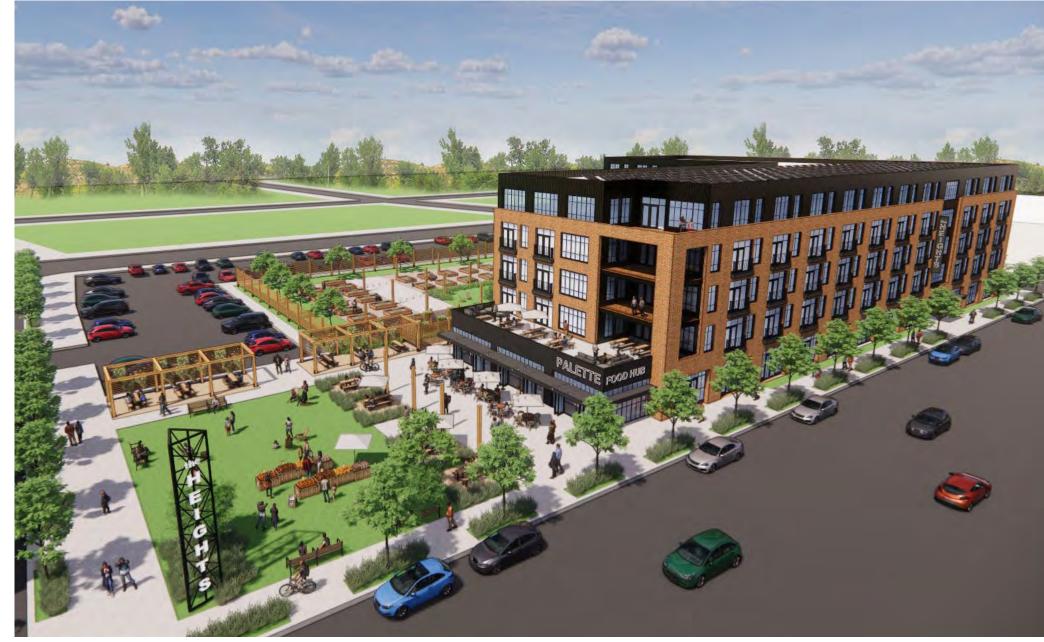

## The Heights

A New Wave of Living

Bethlehem Getachew Wolde

Lishan Development is proposing The Heights, a 5-story mixed-use development with 75 affordable mixed-income apartment units and a food hall that will provide a fresh, enjoyable, and unique food scene.

VIBRANT INTERSECTION: of home, shopping, and dining.

**ENDLESS POSSIBILITIES**: of fresh local food.

GREAT NEIGHBORHOOD AMENITIES: just around the corner