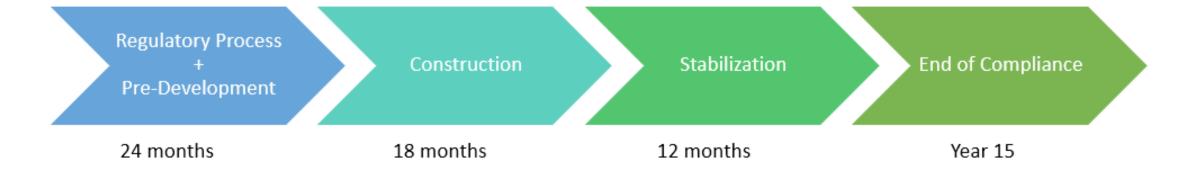

### **DEVELOPMENT PROGRAM**

| Total Site Area        | 130,680 SF       |
|------------------------|------------------|
| Building SF            | 95,760 SF        |
| Residential Floor Plan | 1 BR, 2 BR, 3 BR |
| Number of Units        | 75               |
| Type of Units          | 100% affordable  |
| The Palette Food Hub   | 12 Stalls        |
| Total Parking          | 70 spaces        |

### **SOURCES**

### **USES**



# UNIT MIX EQUITY Developer Equity 0.01% 1 BR 21 Units LIHTC Investor Equity 99.99%

### PROJECT TIMELINE









## The Heights

A New Wave of Living

Bethlehem Getachew Wolde

Lishan Development is proposing The Heights, a 5-story mixed-use development with 75 affordable mixed-income apartment units and a food hall that will provide a fresh, enjoyable, and unique food scene.

VIBRANT INTERSECTION: of home, shopping, and dining.

**ENDLESS POSSIBILITIES**: of fresh local food.

GREAT NEIGHBORHOOD AMENITIES: just around the corner