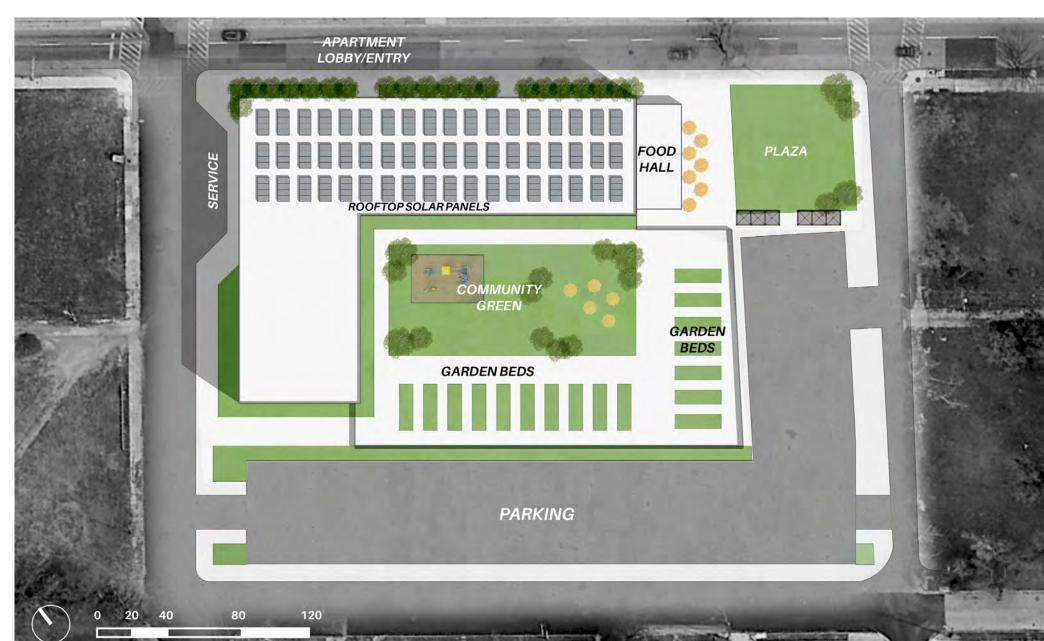

### **DEVELOPMENT PROGRAM**

| Total Site Area        | 130,680 SF       |
|------------------------|------------------|
| Building SF            | 95,760 SF        |
| Residential Floor Plan | 1 BR, 2 BR, 3 BR |
| Number of Units        | 75               |
| Type of Units          | 100% affordable  |
| The Palette Food Hub   | 12 Stalls        |
| Total Parking          | 70 spaces        |

## The Heights

A New Wave of Living

Bethlehem Getachew Wolde

Lishan Development is proposing The Heights, a 5-story mixed-use development with 75 affordable mixed-income apartment units and a food hall that will provide a fresh, enjoyable, and unique food scene.