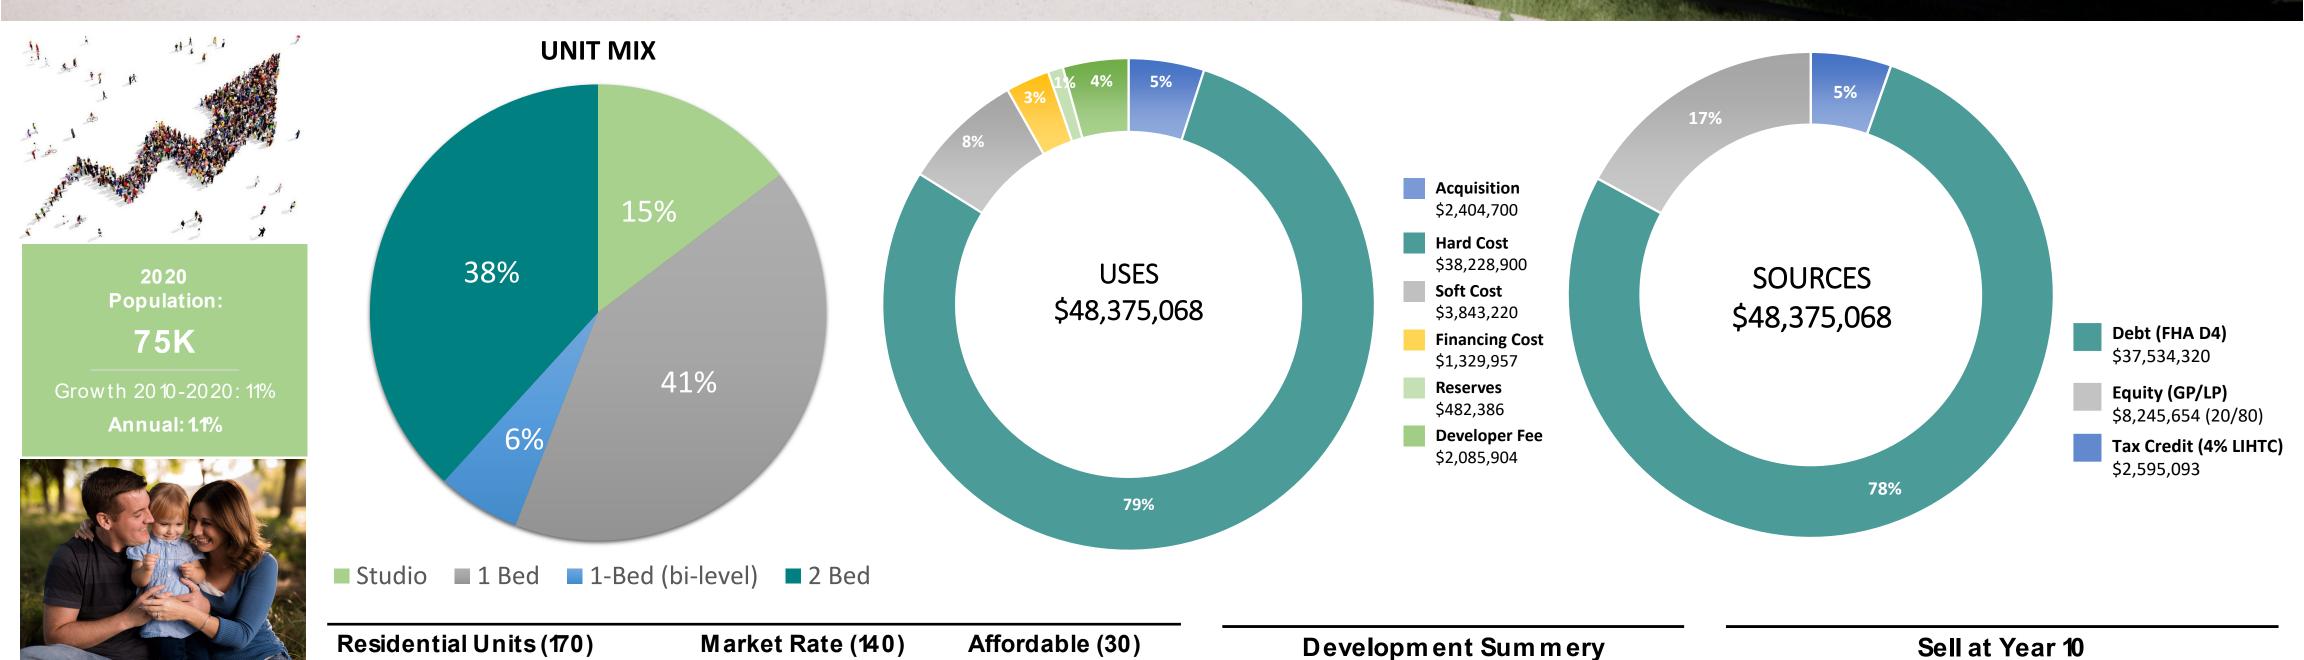

## **ECONOMIC BENEFITS**

## SOCIAL BENEFITS

**ENVIRONMENTAL BENEFITS** 

\$2.66

\$1.84

N/A

\$1.46

Residential

Com m ercial

Parking

**Residential Units** 

Development Cost PSF

Total Development Cost \$45M + Land

Avg.SF Avg.Rent Rent PSF Avg.Rent Rent PSF

\$3.31

\$2.42

\$2.79

\$2.19

\$850

\$1,180

N/A

\$1,400

320

640

700

960

\$1,150

\$1,650

\$1,950

\$2,100

| 2020               |
|--------------------|
| Households:        |
| Size : 2.5         |
| Growth 2020-2025*: |
| 2.2%               |

Unit Type

1Bedroom

2 Bedroom

1Bedroom (bi-level)

Studio

tourists and day-trippers, inter-state business travelers and students are all potential customers and need to be considered.

European heritage, while leveraging innovative development trends to ensure the project is a success from day one. The location is conveniently nestled between bustling downtown Frederick and Hood College, making it an exciting lifestyle development project with a strong foundation in re-use and sustainability.