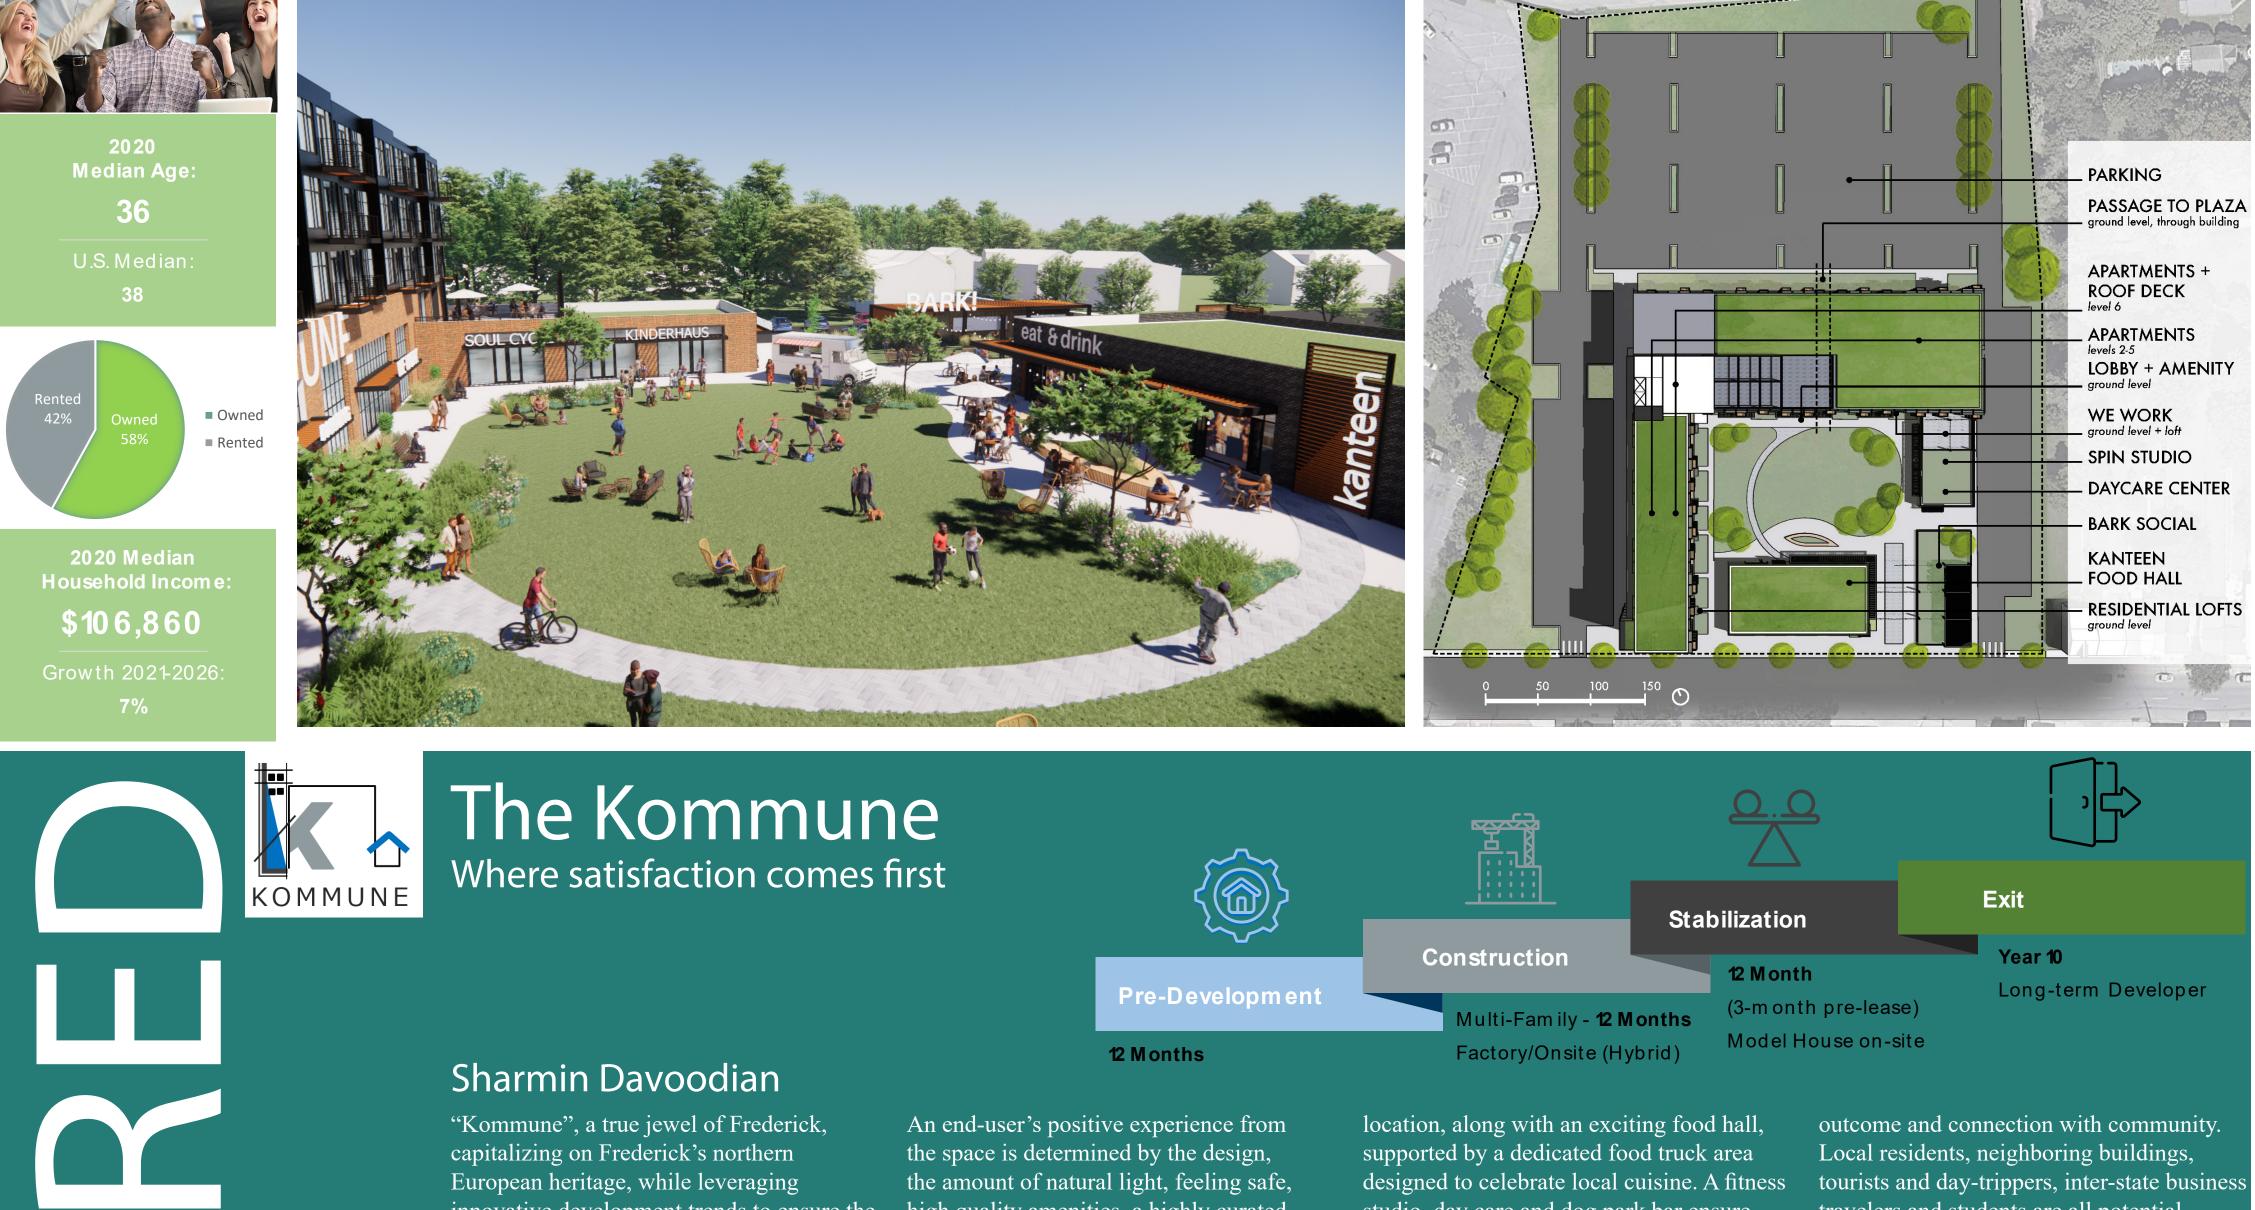

2 Bedroom

1Bedroom (bi-level)

Studio

tourists and day-trippers, inter-state business travelers and students are all potential customers and need to be considered.

European heritage, while leveraging innovative development trends to ensure the project is a success from day one. The location is conveniently nestled between bustling downtown Frederick and Hood College, making it an exciting lifestyle development project with a strong foundation in re-use and sustainability.

the amount of natural light, feeling safe, high quality amenities, a highly curated approach to the selection of retail, places to meet, attractive landscaping and public opportunities for artwork and Instagrammable moments.

Eager to activate the Kommune lifestyle,

designed to celebrate local cuisine. A fitness studio, day care and dog park bar ensure Kommune becomes a unique and celebrated destination serving visitors and tenants. At Kommune, a mixed-use, mixed-income addition to the city, creating a socially conscious urban design has motivated our retail strategy, overlaid with fundamental

## we added a generous We Work co-working placemaking principles to ensure the best